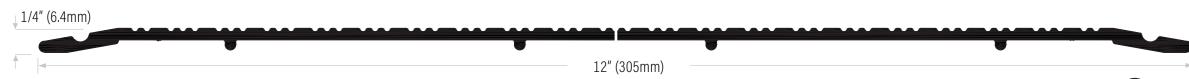

## **Low Rise Extra Wide Threshold**

**NOTE:** Threshold is non-returnable. Manufacturing time required for bronze anodized finish. Bronze anodized only available up to 12 ft (3658mm).

**DS12000A** (2 piece) extruded aluminum mill finish, not welded

Threshold is standard punched or drilled unless otherwise specified and is available in the following NET lengths: 36-1/2" (927mm), 49" (1245mm), 73" (1854mm), 110" (2794mm), 147" (3734mm).

DS2648 PVC protective tape, apply to any sill or threshold. Purchase by roll. 4" (101mm), 6" (154mm), 8" (203mm), 12" (304mm) widths.