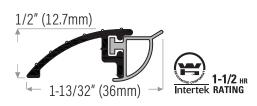

## **Bumper Threshold**

DSV20GREY Replacement vinyl insert, grey for DS120, DS121 & DS121 DSV20BL Black

DS121AVExtruded aluminum mill finish with vinyl insert, greyDS121AVBLMill finish with vinyl insert, blackDS121WVWhite with grey insertDS121BVBLBrown with black insert