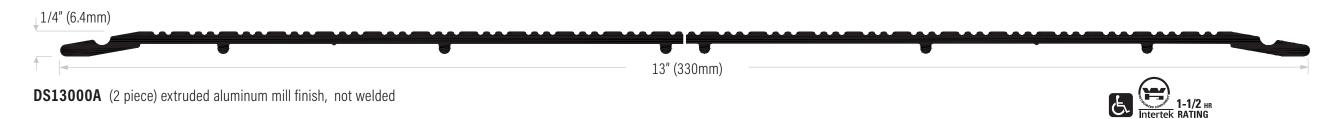

## Low Rise Extra Wide Threshold

NOTE: Threshold is non-returnable. Manufacturing time required for bronze anodized finish. Bronze anodized only available up to 12 ft (3658mm).

Threshold is standard punched or drilled unless otherwise specified and is available in the following NET lengths: 36-1/2" (927mm), 49" (1245mm), 73" (1854mm), 110" (2794mm), 147" (3734mm).