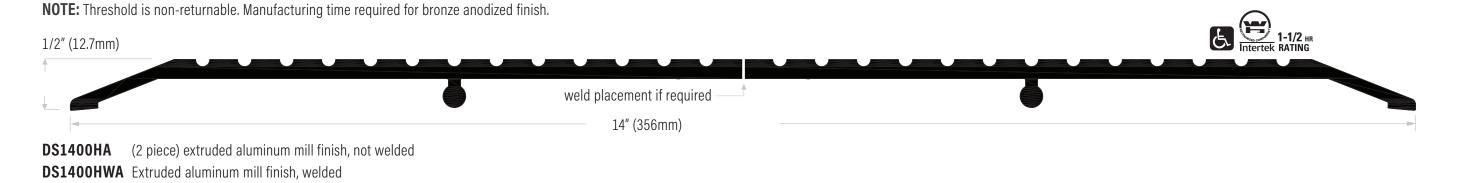

## Extra Wide Heavy Duty (H) Threshold

Wide threshold is standard punched or drilled unless otherwise specified and is available in the following NET lengths: 36-1/2" (927mm), 49" (1245mm), 73" (1854mm), 110" (2794mm), 147" (3734mm).