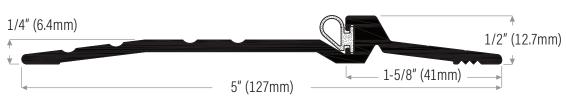

## **Latching Panic Exit Thresholds**

**DS178A** Extruded aluminum mill finish, no insert (rated)

**DS178AT** Mill finish with TPE (T) insert, black (rated)

**DS178D** Bronze anodized, no insert (rated)

**DS178DT** Bronze with TPE (T) insert, black (rated)