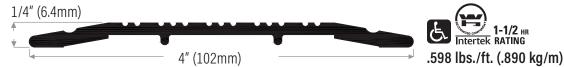

## 1/4" (6.4mm) Low Rise Thresholds

**DS4000A** Extruded aluminum mill finish

**DS4000D** Bronze anodized

Thresholds are supplied with punched countersunk holes with screws and plugs and are only available in the following NET lengths: 36-1/2" (927mm), 49" (1245mm), 73" (1854mm), 110" (2794mm), 147" (3734mm)