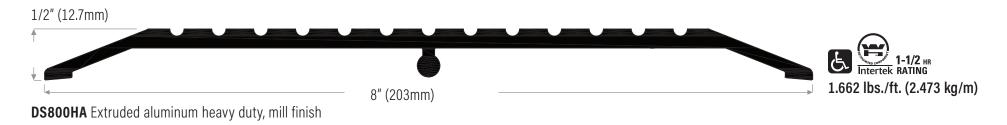

## Heavy Duty (H) Threshold (Mill finish is standard. Bronze anodized available on custom order)

Thresholds are supplied with punched countersunk holes with screws and plugs and are only available in the following NET lengths: 36-1/2" (927mm), 49" (1245mm), 73" (1854mm), 110" (2794mm), 147" (3734mm)