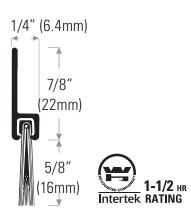

Nylon Brush (NB) Door Bottom Sweep - UBC 7-2 (1997) when used as a door bottom sweep only

**DS148CNB** Extruded aluminum clear anodized with nylon brush insert **DS148DNB** Bronze anodized with nylon brush insert **DSBRUSH58BL** Replacement brush insert, black

Lengths available: 36" (914mm), 48" (1219mm), 84" (2134mm) & 96" (2438mm).