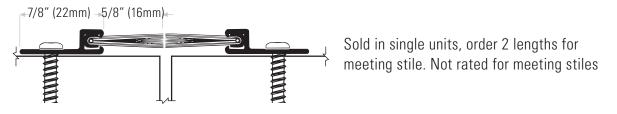

Nylon Brush (NB) Door Bottom Sweep - UBC 7-2 (1997) when used as a door bottom sweep only



**DS148CNB** Extruded aluminum clear anodized with nylon brush insert **DS148DNB** Bronze anodized with nylon brush insert **DSBRUSH58BL** Replacement brush insert, black

Lengths available: 36" (914mm), 48" (1219mm), 84" (2134mm) & 96" (2438mm).

## **Meeting Stile Application**



## WWW.DRAFTSEAL.COM | INFO@DRAFTSEALKT.COM

Head Office: Langley, B.C., Canada | Branch Offices: Toronto, Canada & Los Angeles, USA

© COPYRIGHT A.K. DRAFT SEAL LTD \* This drawing remains the property of A.K. Draft Seal Ltd. and all its affiliates. The information contained in this drawing is not to be disclosed to any party without written approval from A.K. Draft Seal Ltd.