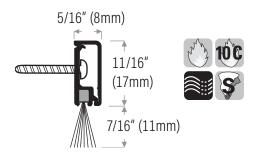

## Door Bottom Sweep With Snap-On Cover To Conceal Screws

- DS158A Extruded aluminum mill finish with nylon brush insert, black. Lengths available: 36" (914mm) & 48" (1219mm)
- **DS158C** Clear anodized
- **DS158D** Bronze anodized
- **DS158W** Painted white
- **DSBRUSH716BL** Replacement brush insert, black