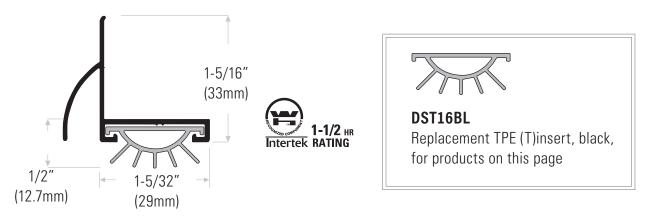

## **Aluminum Door Shoe**

**DS210AT** Extruded aluminum mill finish with TPE (T) insert **DS210DT** Bronze anodized

Door shoe is supplied with punched holes and screws and is available in the following NET lengths: 36" (914mm) & 48" (1219mm). Custom lengths available, call for manufacturing time.