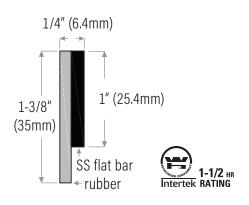

## **Door Bottom Sweep**

**DS238SSN** Stainless steel with rubber insert, black

Door bottom sweep is supplied with punched holes and screws and is only available in the following NET lengths: 36" (914mm), 48" (1219mm), 84" (2134mm), 96" (2438mm)