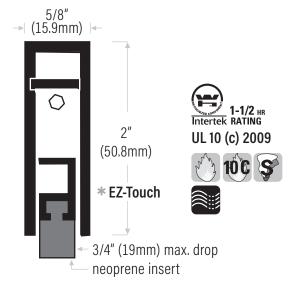

## **Automatic Door Door Bottom, Surface Mounted Application**

**DS335CN** Extruded aluminum clear anodized with neoprene insert, black **DS335DN** Bronze anodized with neoprene insert, black. Custom order, call for manufacturing time. 36" & 48" only (914mm & 1219mm)

\* The **EZ-Touch** door bottom requires only 3 to 5 pounds of pressure to activate the drop bar mechanism. Light gauge materials have allowed us to perfect a door bottom suited for those applications when the pressure to close the door is critical. We've included the same proven technology used in all of our other automatic door bottoms.

Accessibility requirements remind us of the necessity for everyone to be able to operate doors with ease. Our EZ-Touch door bottom meets that need & still provides an effective seal for any application. End caps furnished standard.