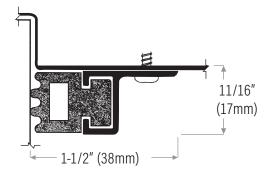

## **Adjustable-Jamb Sound Seal**

**DS341CN** Clear anodized with neoprene insert, black **DSN41BLACK** Replacement neoprene insert, black

Weatherseal is supplied with punched holes and screws and are available in the following NET lengths / sets: 1/36" x 2/84" set (914 x 2134mm) & 1/72" x 2/84" set (1829 x 2134mm). Custom lengths available, call for manufacturing time.