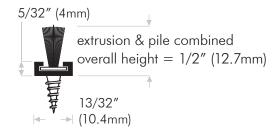

## DS369A45G

Lengths available: 36" (914mm), 48" (1219mm), 84" (2134mm), 96" 2438mm) & 180" (4572mm)

DS369A7545G Aluminum extrusion mill finish with fin pile insert, greyDS369A7445W Aluminum extrusion mill finish with fin pile insert, whiteDS369A7145B Aluminum extrusion mill finish with fin pile insert, black