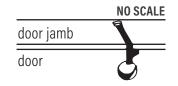

## **DS670DS Door Strap**

Designed for the shipping & installation of your pre-hung door units. Fits all exterior & interior pre-hung doors with 2-1/8" cross bores & 1" edge bores.

**DS670DS** Door strap. Less than full carton quantity **DS670DS1000** Door strap. Full carton 1000 pieces