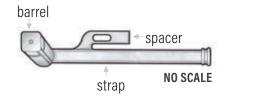

## **DS670DS Door Strap**

Designed for the shipping & installation of your pre-hung door units. Fits all exterior & interior pre-hung doors with 2-1/8" cross bores & 1" edge bores.

**DS670DS** Door strap. Less than full carton quantity **DS670DS1000** Door strap. Full carton 1000 pieces