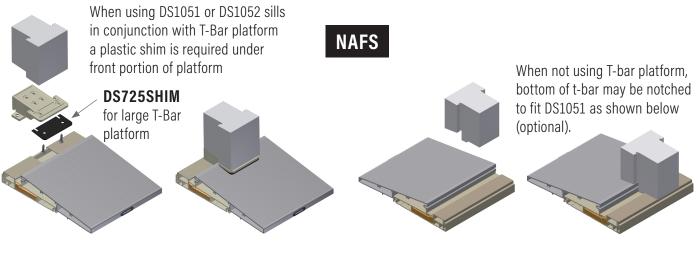

## **Base Support Platform For Back To Back Jamb Mullions & T-Bar**

Fits all DS1 Storm Sills, Inswing Applications

for 7-1/4" (184mm), 6-9/16" (167mm), 4-9/16" (116mm) back to back jamb mullions