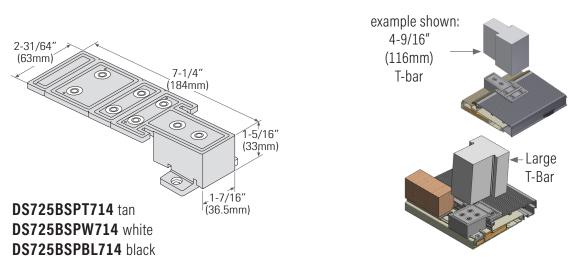

## **Base Support Platform For Back To Back Jamb Mullions & T-Bar**

Fits all DS1 Storm Sills, Inswing Applications

for 7-1/4" (184mm), 6-9/16" (167mm), 4-9/16" (116mm) back to back jamb mullions